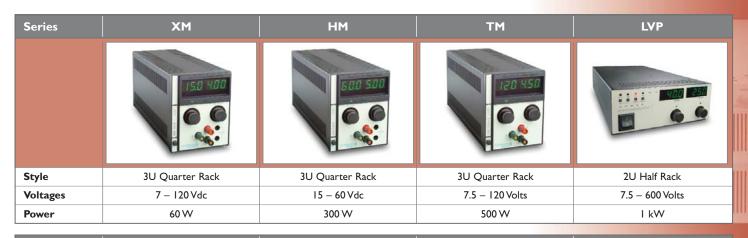

|    | Series                      | RS-232 / USB                               | МЈ                                                                                                                                                                                                                                                                                                                                                                                                                                                                                                                                                                                                                                                                                                                                                                                                                                                                                                                                                                                                                                                                                                                                                                                                                                                                                                                                                                                                                                                                                                                                                                                                                                                                                                                                                                                                                                                                                                                                                                                                                                                                                                                             | МК                                              | MR                                 |
|----|-----------------------------|--------------------------------------------|--------------------------------------------------------------------------------------------------------------------------------------------------------------------------------------------------------------------------------------------------------------------------------------------------------------------------------------------------------------------------------------------------------------------------------------------------------------------------------------------------------------------------------------------------------------------------------------------------------------------------------------------------------------------------------------------------------------------------------------------------------------------------------------------------------------------------------------------------------------------------------------------------------------------------------------------------------------------------------------------------------------------------------------------------------------------------------------------------------------------------------------------------------------------------------------------------------------------------------------------------------------------------------------------------------------------------------------------------------------------------------------------------------------------------------------------------------------------------------------------------------------------------------------------------------------------------------------------------------------------------------------------------------------------------------------------------------------------------------------------------------------------------------------------------------------------------------------------------------------------------------------------------------------------------------------------------------------------------------------------------------------------------------------------------------------------------------------------------------------------------------|-------------------------------------------------|------------------------------------|
|    |                             | B. Nant Br                                 | The second of th |                                                 |                                    |
|    | Style                       | -                                          | Module                                                                                                                                                                                                                                                                                                                                                                                                                                                                                                                                                                                                                                                                                                                                                                                                                                                                                                                                                                                                                                                                                                                                                                                                                                                                                                                                                                                                                                                                                                                                                                                                                                                                                                                                                                                                                                                                                                                                                                                                                                                                                                                         | Module                                          | Module                             |
|    | Voltages                    | Digital Interface Option                   | 3 kV to 30 kV Models                                                                                                                                                                                                                                                                                                                                                                                                                                                                                                                                                                                                                                                                                                                                                                                                                                                                                                                                                                                                                                                                                                                                                                                                                                                                                                                                                                                                                                                                                                                                                                                                                                                                                                                                                                                                                                                                                                                                                                                                                                                                                                           | I kV to 60 kV Models                            | I kV to 5 kV Models                |
|    | Power                       | _                                          | 15 W                                                                                                                                                                                                                                                                                                                                                                                                                                                                                                                                                                                                                                                                                                                                                                                                                                                                                                                                                                                                                                                                                                                                                                                                                                                                                                                                                                                                                                                                                                                                                                                                                                                                                                                                                                                                                                                                                                                                                                                                                                                                                                                           | 75 W                                            | 300 W                              |
| 1  | Series                      | ML                                         | EL                                                                                                                                                                                                                                                                                                                                                                                                                                                                                                                                                                                                                                                                                                                                                                                                                                                                                                                                                                                                                                                                                                                                                                                                                                                                                                                                                                                                                                                                                                                                                                                                                                                                                                                                                                                                                                                                                                                                                                                                                                                                                                                             | ЕН                                              | FC                                 |
|    |                             |                                            |                                                                                                                                                                                                                                                                                                                                                                                                                                                                                                                                                                                                                                                                                                                                                                                                                                                                                                                                                                                                                                                                                                                                                                                                                                                                                                                                                                                                                                                                                                                                                                                                                                                                                                                                                                                                                                                                                                                                                                                                                                                                                                                                |                                                 |                                    |
| 75 | Style                       | Module                                     | 2U Rack                                                                                                                                                                                                                                                                                                                                                                                                                                                                                                                                                                                                                                                                                                                                                                                                                                                                                                                                                                                                                                                                                                                                                                                                                                                                                                                                                                                                                                                                                                                                                                                                                                                                                                                                                                                                                                                                                                                                                                                                                                                                                                                        | 2U Rack                                         | IU Rack                            |
|    | Voltages                    | 8 kV to 60 kV Models                       | I kV to 60 kV Models                                                                                                                                                                                                                                                                                                                                                                                                                                                                                                                                                                                                                                                                                                                                                                                                                                                                                                                                                                                                                                                                                                                                                                                                                                                                                                                                                                                                                                                                                                                                                                                                                                                                                                                                                                                                                                                                                                                                                                                                                                                                                                           | I kV to 60 kV Models                            | I kV to 60 kV Models               |
|    | Power                       | 300 W                                      | 45 W                                                                                                                                                                                                                                                                                                                                                                                                                                                                                                                                                                                                                                                                                                                                                                                                                                                                                                                                                                                                                                                                                                                                                                                                                                                                                                                                                                                                                                                                                                                                                                                                                                                                                                                                                                                                                                                                                                                                                                                                                                                                                                                           | 100 ₩                                           | 120 W                              |
|    |                             |                                            |                                                                                                                                                                                                                                                                                                                                                                                                                                                                                                                                                                                                                                                                                                                                                                                                                                                                                                                                                                                                                                                                                                                                                                                                                                                                                                                                                                                                                                                                                                                                                                                                                                                                                                                                                                                                                                                                                                                                                                                                                                                                                                                                |                                                 |                                    |
|    | Series                      | WR                                         | ER                                                                                                                                                                                                                                                                                                                                                                                                                                                                                                                                                                                                                                                                                                                                                                                                                                                                                                                                                                                                                                                                                                                                                                                                                                                                                                                                                                                                                                                                                                                                                                                                                                                                                                                                                                                                                                                                                                                                                                                                                                                                                                                             | FX                                              | EW                                 |
|    | Series                      | WR                                         | ER .                                                                                                                                                                                                                                                                                                                                                                                                                                                                                                                                                                                                                                                                                                                                                                                                                                                                                                                                                                                                                                                                                                                                                                                                                                                                                                                                                                                                                                                                                                                                                                                                                                                                                                                                                                                                                                                                                                                                                                                                                                                                                                                           | FX                                              | EW                                 |
|    | Series<br>Style             | WR  3U Rack                                |                                                                                                                                                                                                                                                                                                                                                                                                                                                                                                                                                                                                                                                                                                                                                                                                                                                                                                                                                                                                                                                                                                                                                                                                                                                                                                                                                                                                                                                                                                                                                                                                                                                                                                                                                                                                                                                                                                                                                                                                                                                                                                                                |                                                 |                                    |
|    |                             | 3U Rack<br>85 kV to 125 kV Models          | 2U Rack<br>I kV to 75 kV Models                                                                                                                                                                                                                                                                                                                                                                                                                                                                                                                                                                                                                                                                                                                                                                                                                                                                                                                                                                                                                                                                                                                                                                                                                                                                                                                                                                                                                                                                                                                                                                                                                                                                                                                                                                                                                                                                                                                                                                                                                                                                                                | IU Rack I kV to 60 kV Models                    | 2U Rack                            |
|    | Style                       | 3U Rack                                    | 2U Rack                                                                                                                                                                                                                                                                                                                                                                                                                                                                                                                                                                                                                                                                                                                                                                                                                                                                                                                                                                                                                                                                                                                                                                                                                                                                                                                                                                                                                                                                                                                                                                                                                                                                                                                                                                                                                                                                                                                                                                                                                                                                                                                        | IU Rack                                         | 2U Rack                            |
|    | Style<br>Voltages           | 3U Rack<br>85 kV to 125 kV Models          | 2U Rack<br>I kV to 75 kV Models                                                                                                                                                                                                                                                                                                                                                                                                                                                                                                                                                                                                                                                                                                                                                                                                                                                                                                                                                                                                                                                                                                                                                                                                                                                                                                                                                                                                                                                                                                                                                                                                                                                                                                                                                                                                                                                                                                                                                                                                                                                                                                | IU Rack I kV to 60 kV Models                    | 2U Rack                            |
|    | Style<br>Voltages<br>Power  | 3U Rack<br>85 kV to 125 kV Models<br>250 W | 2U Rack I kV to 75 kV Models 300 W                                                                                                                                                                                                                                                                                                                                                                                                                                                                                                                                                                                                                                                                                                                                                                                                                                                                                                                                                                                                                                                                                                                                                                                                                                                                                                                                                                                                                                                                                                                                                                                                                                                                                                                                                                                                                                                                                                                                                                                                                                                                                             | IU Rack I kV to 60 kV Models 300 W              | 2U Rack I kV to 60 kV Models 500 W |
|    | Style Voltages Power Series | 3U Rack 85 kV to 125 kV Models 250 W       | 2U Rack I kV to 75 kV Models 300 W  PG-LR  3U Rack + Open Stacks                                                                                                                                                                                                                                                                                                                                                                                                                                                                                                                                                                                                                                                                                                                                                                                                                                                                                                                                                                                                                                                                                                                                                                                                                                                                                                                                                                                                                                                                                                                                                                                                                                                                                                                                                                                                                                                                                                                                                                                                                                                               | IU Rack I kV to 60 kV Models 300 W  EK  2U Rack | 2U Rack I kV to 60 kV Models 500 W |
|    | Style Voltages Power Series | 3U Rack  85 kV to 125 kV Models  250 W  WK | 2U Rack I kV to 75 kV Models 300 W  PG-LR                                                                                                                                                                                                                                                                                                                                                                                                                                                                                                                                                                                                                                                                                                                                                                                                                                                                                                                                                                                                                                                                                                                                                                                                                                                                                                                                                                                                                                                                                                                                                                                                                                                                                                                                                                                                                                                                                                                                                                                                                                                                                      | IU Rack I kV to 60 kV Models 300 VV             | 2U Rack I kV to 60 kV Models 500 W |