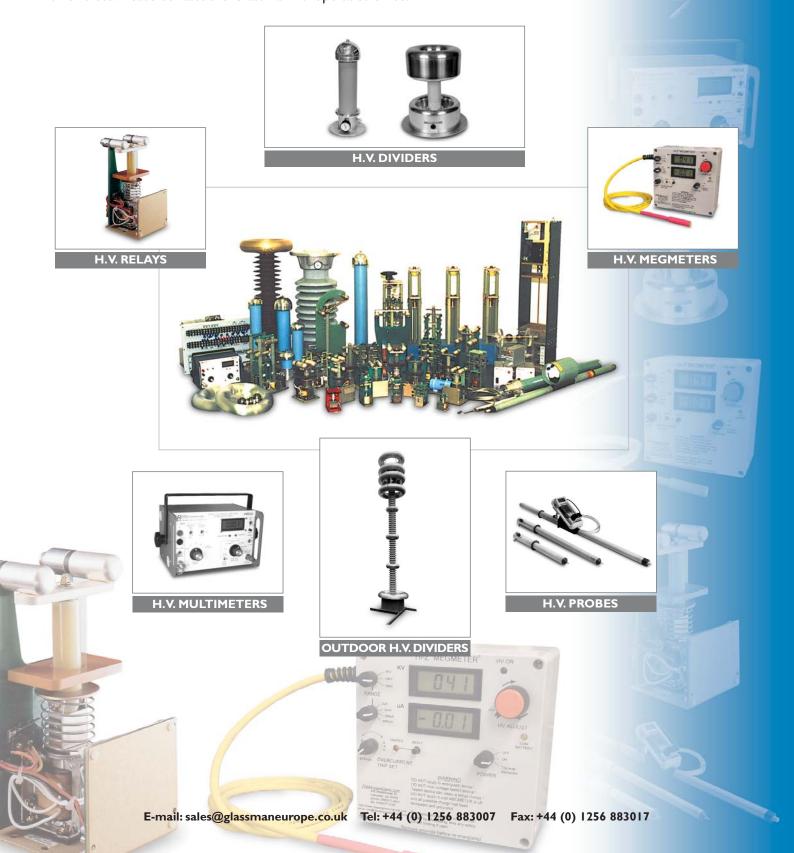

E-mail: sales@glassmaneurope.co.uk Tel: +44 (0) 1256 883007 Fax: +44 (0) 1256 883017

With more than 40 years in the industry, Ross Engineering have become a world leading authority in the demanding field of high voltage control and measurement devices. The high quality precision engineered products associated with Ross Engineering are used in control, measurement and safety applications in almost every industry, from National Research Laboratories to aerospace, defence, semiconductor implant and railways etc.

For full details of Ross products including High Voltage relays, rated up to **300 kV** peak test, high voltage dividers and probes up to **1000 kV** DC or peak AC and many other devices, such as spark gaps, voltmeters, toroids and corona shields etc. Please contact the Glassman Europe sales office.